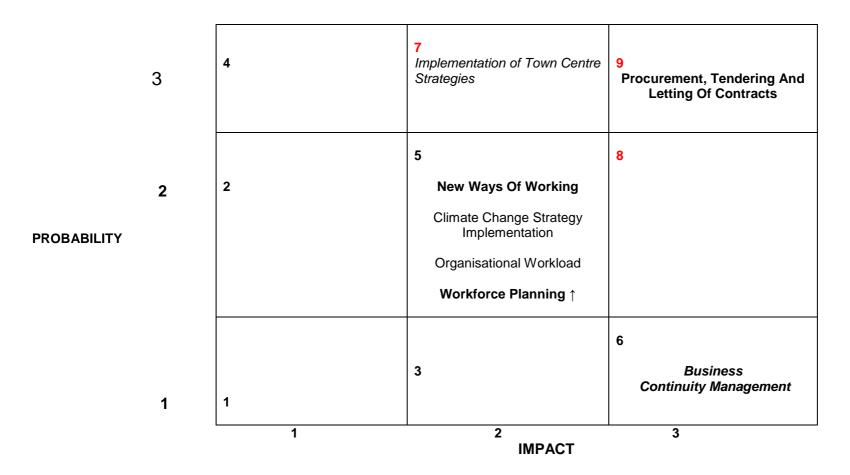

## SENIOR MANAGEMENT TEAM RISKS - RISK MATRIX SEPTEMBER 2011

Italics –risk to be deleted

Bold – risk has a changed assessment /is a new Top Risk